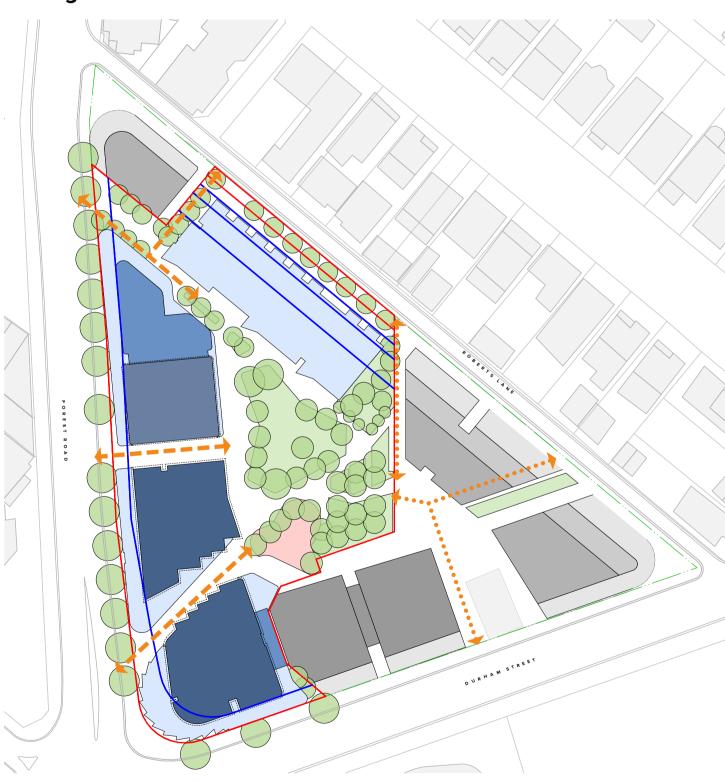

## Vehicle Entry Points

#### Vehicle Entry Points

Vehicle Entry/Exit Points Contours (0.5m intervals)