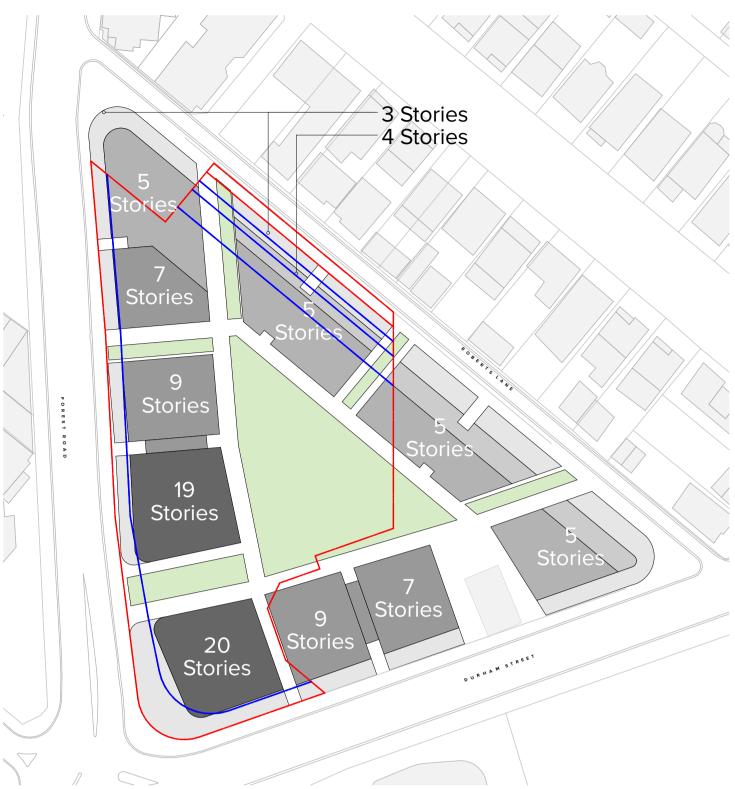

ral features) Planning Proposal Building Envelope Play Zone

Legend DA Site Boundary LEP Height Limits Planning Proposal Precinct Boundary

NOTES THIS DRAWING IS COPYRIGHT © OF TURNER. NO REPRODUCTION WITHOUT PERMISSION. UNLESS NOTED OTHERWISE THIS DRAWING IS NOT FOR CONSTRUCTION. ALL DIMENSIONS AND LEVELS ARE TO BE CHECKED ON SITE PRIOR TO THE COMMENCEMENT OF WORK. INFORM TURNER OF ANY DISCREPANCIES FOR CLARIFICATION BEFORE PROCEEDING WITH WORK. DRAWINGS ARE NOT TO BE SCALED. USE ONLY FIGURED DIMENSIONS. REFER TO CONSULTANT DOCUMENTATION FOR FURTHER INFORMATION DWG, IFC AND BIMX FILES ARE UNCONTROLLED DOCUMENTS AND ARE ISSUED FOR INFORMATION ONLY.



## Vehicle Entry Points



#### Vehicle Entry Points





Vehicle Entry/Exit Points Contours (0.5m intervals)





## **Building Heights**



## **Building Heights**



Control Diagrams Planning Proposal Comparison

TURNER

Level 7 **ONE** Oxford Street Darlinghurst NSW 2010 AUSTRALIA