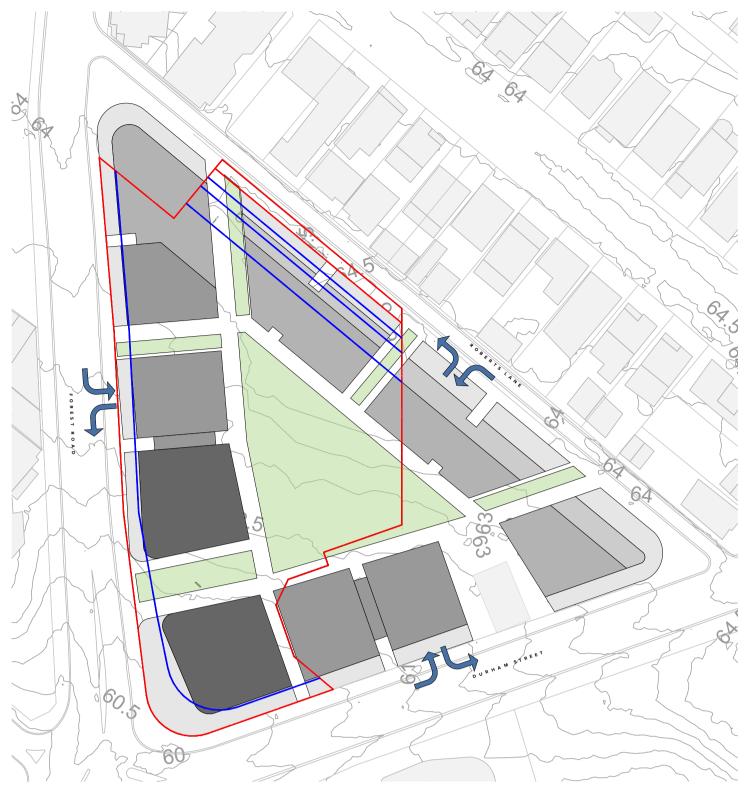

## Vehicle Entry Points

#### Vehicle Entry Points

Vehicle Entry/Exit Points Contours (0.5m intervals)