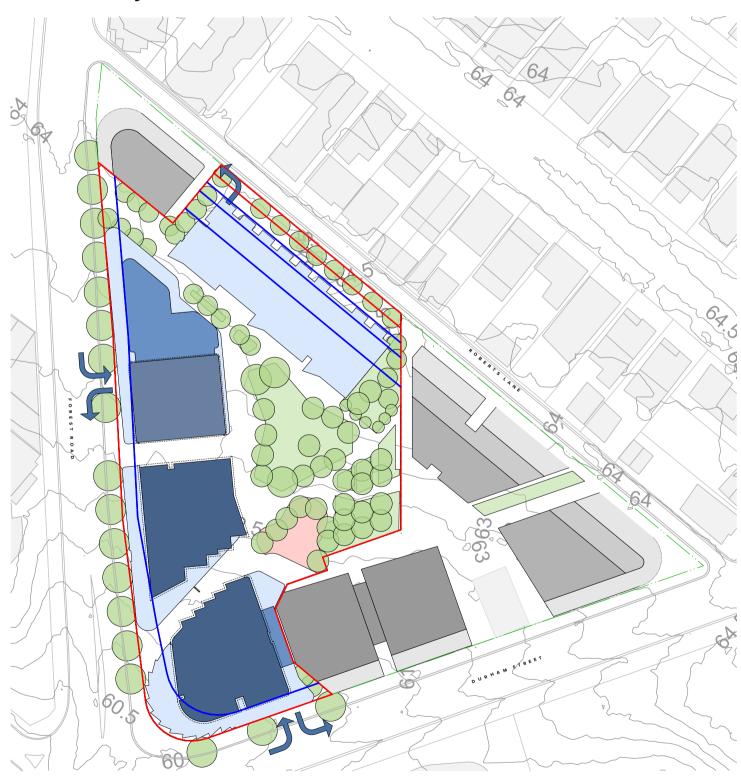

## **Building Heights**

## **Building Heights**

Control Diagrams Planning Proposal Comparison

TURNER

Level 7 **ONE** Oxford Street Darlinghurst NSW 2010 AUSTRALIA