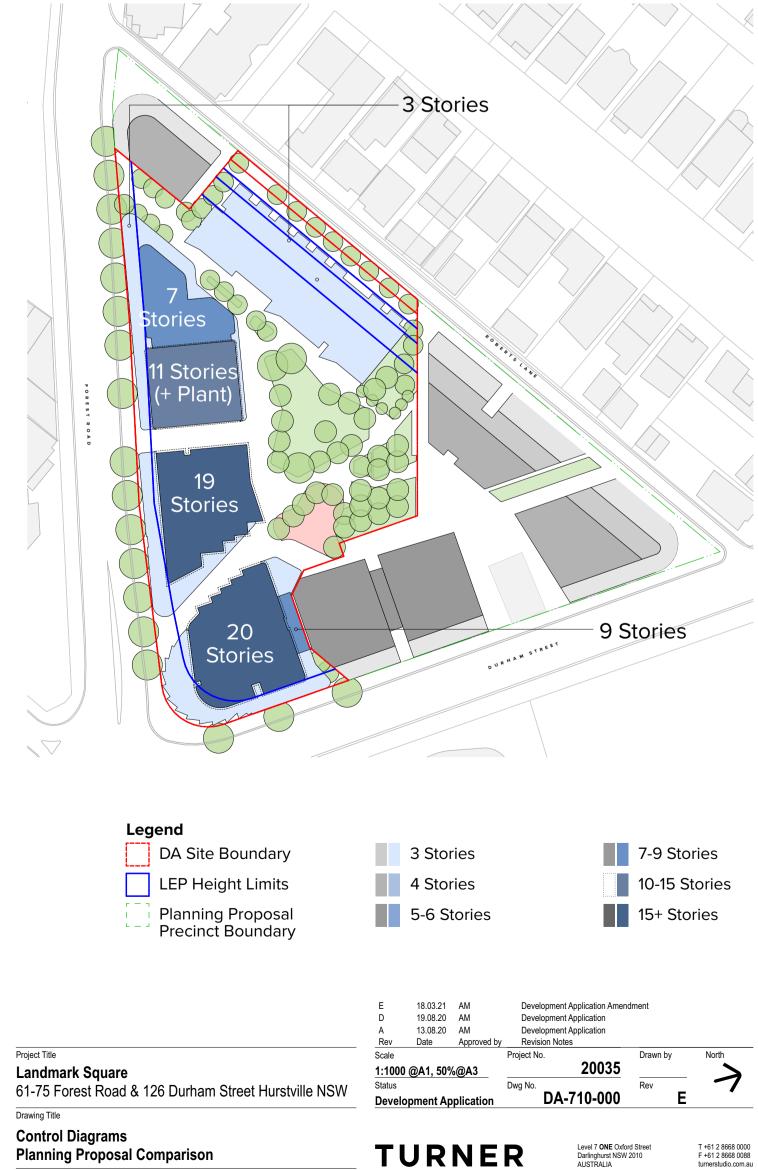

## **Building Heights**

Control Diagrams Planning Proposal Comparison

TURNER

Level 7 **ONE** Oxford Street Darlinghurst NSW 2010 AUSTRALIA